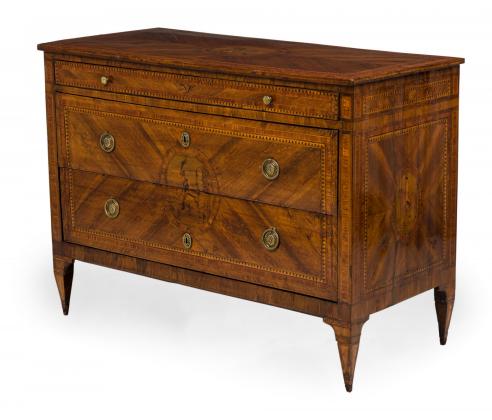

## Maggiolini Italian Neo-Classical Inliad Marquetry 3-Drawer Commode

Italian Neo-Classical (18th Century) commode cabinet with 3 pullout drawers featuring brass ring escutcheons, 2 keyholes on the bottom drawer having marquetry overall inlaid with exotic woods with a centered oval figural soldier theme depicted on the top and sides.

DIMENSIONS W:48"D:24"H:35.5"

CONDITION Good; Wear consistent with age and use

LOCATION LIC