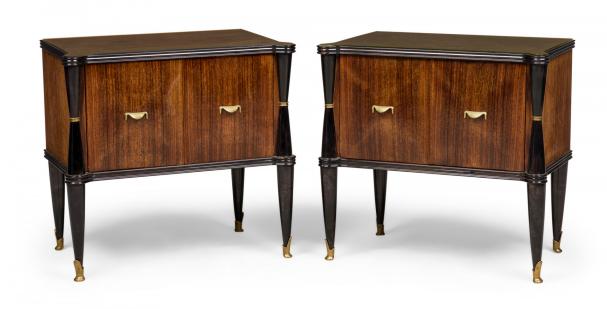

## Pair of Art Deco French Rosewood Commodes with Bronze and Ebonized Trim

PAIR of Art Deco French rosewood (bedside) commodes in rectangular form with a shaped, molded ebonized trim enclosing an inset glass top, two fitted hinged doors with bronze lip pulls revealing an interior compartment, standiing on ebonized turned legs with bronze trim and sabots. (PRICED AS PAIR)

DIMENSIONS W:24.75"D:14.25"H:23"

CONDITION Good; Wear consistent with age and use

LOCATION LIC