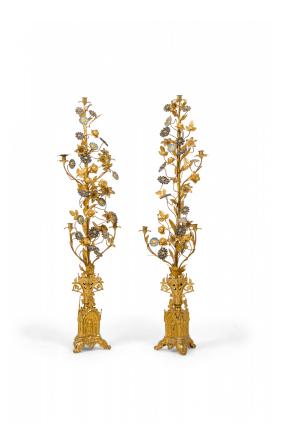

## Pair of Continental Brass and Enamel Floral Candelabras

PAIR of Continental brass candelabras with central posts supporting a vine-like exterior embellishment structure with candle holders interspersed among blue enameled and antiqued brass flowers and leaves. The bases are three-sided steeples featuring a robed front figure cradling an urn, supported by bases of three scroll & foliate feet. (PRICED AS PAIR)

DIMENSIONS H:52.5"

CONDITION Good; Wear consistent with age and use

LOCATION LIC-2nd Floor