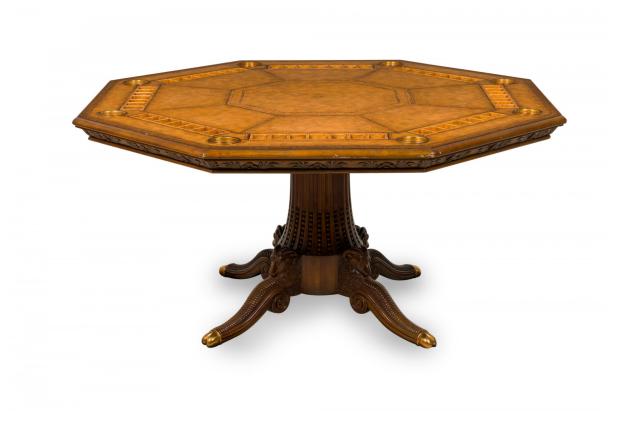

## Maitland-Smith Contemporary Wooden Octagonal Embossed Leather Topped Game Table

English Georgian style (20th Century) eight-sided game table /Poker with an brown leather top embossed in an inset segmented border pattern centered around a small starburst, with removable storage modules with seven compartments and eight circular brass vessel holders at the corners. The apron follows an applied molded floral decorative border, supported by a shaped stem in a carved relief beaded pattern, resting on four ribbed scroll legs with carved ram heads

DIMENSIONSW:60"D:60"H:30"CONDITIONGood; Wear consistent with age and useLOCATIONLIC