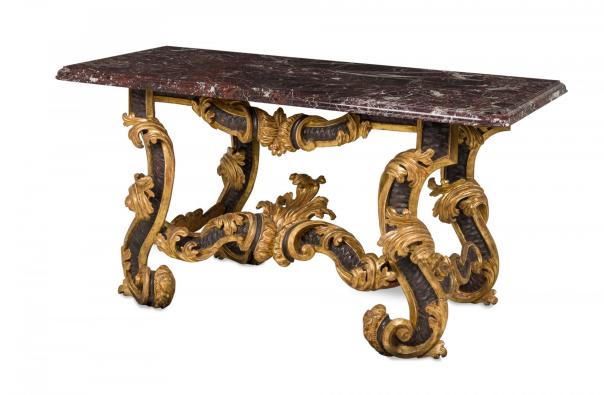

## Italian Rococo-Style Green Giltwood and Deep Burgundy Marble Scroll Design Console Table

Italian Rococo-style console table with a dark brown painted and parcel gilt elaboratey carved scroll form frame with acanthus leaf embelishments and stretcher support with a carved foliate finial, all supporting a rectangular deep red marble top with white and black striations and beveled edge.

DIMENSIONS W:64"D:28"H:34"

CONDITION Good; Wear consistent with age and use

LOCATION LIC