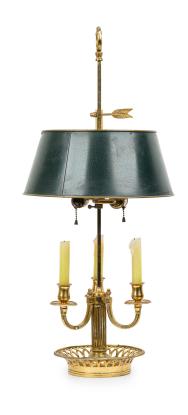

## French Victorian Style Brass Bouilotte Table Lamp with Dark Green Metal Shade

French Victorian style brass bouilotte table lamp featuring a tall, narrow rectangular stem crowned by a removable scroll ring finial over a green tole conical shade concealing two S-form light sockets, followed by three U-shaped candelabra anchored to a circular base with outwardly curled openwork lattice apron

DIMENSIONS W:13"D:13"H:30.75"

CONDITION Good; Wear consistent with age and use

LOCATION Jamie's Shop