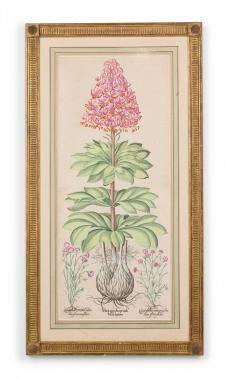

## Framed French Victorian Botanical Illustration titled "Martagon Imperiale Molchatum"

French Victorian (19th Century) botanical illustration titled "Martagon Imperiale Molchatum" depicting a pink blossomed flower with green leaves against a beige background, double-matted in a fluted giltwood frame with carved flower medallions at the corners.