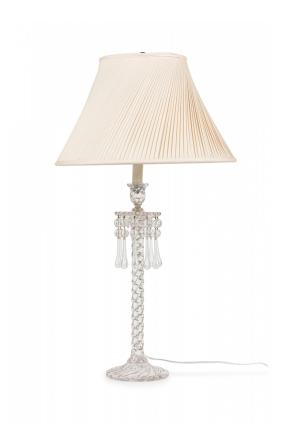

## Pair of English Victorian Cut Crystal Glass Table Lamps with Pleated Swirl Shades

2 English Victorian style crystal glass table lamps featuring two adjustable silver metal light sockets, supported by a machine cut glass faux rope form column which includes sphere/teardrop ornaments suspended from an upturned flower form bowl ending in a circular base. (PRICED EACH)

DIMENSIONS W:6"D:6"H:31"

CONDITION Good; Wear consistent with age and use

LOCATION LIC