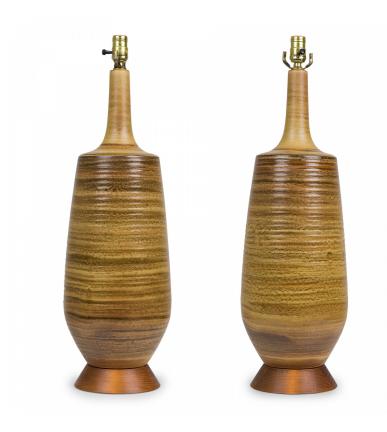

## Pair of Mid-Century American Ceramic "Earth Glaze" Table Lamps on Wood Bases

2 Mid-Century American ceramic table lamps in tapered ovoid ribbed form with flattened shoulders which narrow at the neck, both housing functioning light switch sockets. An earthy brown-toned stippled "Earth Glaze" envelops the body in descending horizontal wave patterns, both mounted on tapered, molded wood bases. (PRICED EACH)

DIMENSIONS W:9"D:9"H:30"

CONDITION Good; Wear consistent with age and use

LOCATION LIC-2nd Floor