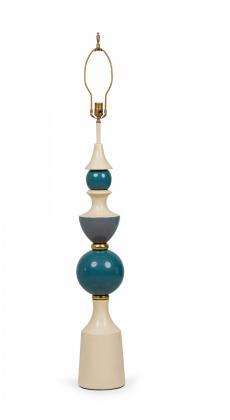

## Mid-Century American Plaster Harlequin Balustrade White and Blue Painted Table Lamp

Mid-Century American Harlequin Balustrade plaster table lamp sculpted in spindle form and painted blue, gold and white, tapering toward the top with an extended stem, functioning brass light switch socket, harp and spindle finial, ending in a concave tapered cylindrical base. (Similar piece: DUL0016)

DIMENSIONS W:7.5"D:7.5"H:45"

CONDITION Good; Wear consistent with age and use

LOCATION LIC-2nd Floor