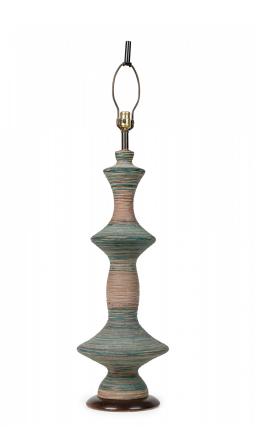

## Mid-Century American Stoneware Ceramic Tall Spindle Table Lamp with Blue Matte Glaze on Wood Base

Mid-Century American stoneware ceramic tall spindle table lamp with a double waisted flared neck tapering to an extended brass stem, harp and functioning light switch socket, topped by a narrow cylindrical finial, on a subtle ribbed textured gray body accented by blue matte glaze, sitting on a molded wood circular base.

DIMENSIONS W:13"D:13"H:39"

CONDITION Good; Wear consistent with age and use

LOCATION LIC-2nd Floor