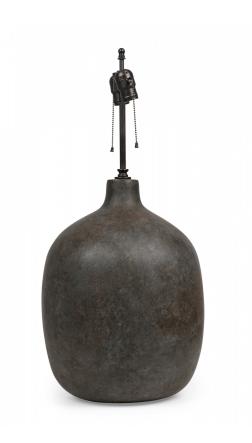

## Pair of Contemporary American Ceramic "Soft Egg" Textured Brown and Gray Glazed Table Lamps

PAIR of Contemporary American ceramic table lamps in ovoid form with extended brushed pewter metal stems and beaded light switch sockets, topped by spindle finials. The ceramic bodies are fired in a textured matte brown and gray "Soft Egg" glaze. (PRICED AS PAIR)

DIMENSIONS W:12"D:12"H:28"

CONDITION Good; Wear consistent with age and use

LOCATION LIC-2nd Floor