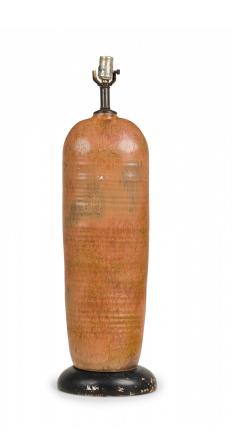

## Mid-Century American Ceramic Earth Tone Glazed Tall Bottle Form Table Lamp

Mid-Century American ceramic tall table lamp in flattened bottle form with an extended brass stem and functional aluminum light switch socket. The subtly ribbed body is fired in a semi-gloss earth tone brown glaze, resulting in a stippled drip texture, sitting on a bulbous oval form carved wood base with black enameling.

DIMENSIONS W:9.5"D:7.5"H:41"

CONDITION Good; Wear consistent with age and use

LOCATION LIC-2nd Floor