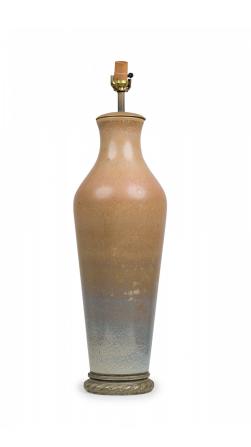

## Pair of Mid-Century American Ceramic Brown to Blue Gradient Glazed Tall Urn Table Lamps

2 Mid-Century American ceramic table lamps in tall urn / vase form, both with functioning brass light socket stems protruding from domed ceramic caps, the tapered bodies fired in a stippled gradient glaze; a light brown upper section descending to a pale blue bottom, both mounted on circular antiqued metal bases cast in a Neo-classic scroll style.

DIMENSIONS W:8"D:8"H:30.5"

CONDITION Good; Wear consistent with age and use

LOCATION LIC-2nd Floor