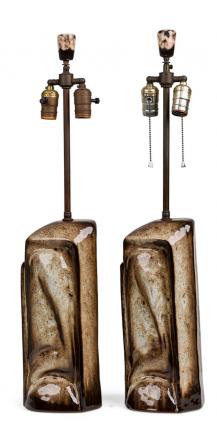

## Pair of Marianna von Allesch for Carola Ceramics Mid-Century German Ceramic Abstract Table Lamps

2 Mid-Century German ceramic table lamps in abstract organic form with extended brass functioning light switch sockets (one with beaded pulls and new sockets) plus tapered ceramic finials, the bodies fired in a glossy earthtone beige and brown glaze with a drip texture. (PRICED EACH)

DIMENSIONS W:6.5"D:6.5"H:29.5"

CONDITION Good; Wear consistent with age and use

LOCATION LIC-2nd Floor