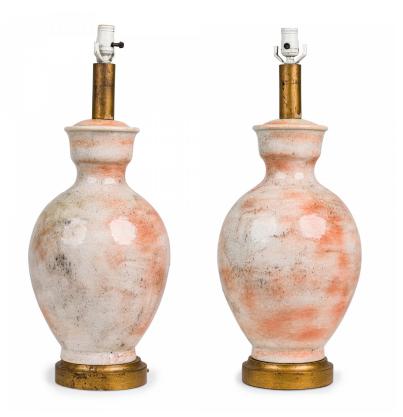

## Pair of Mid-Century American Ceramic Orange Mottled Glaze Urn / Vase Table Lamps

PAIR of Mid-Century American ceramic urn / vase table lamps in shaped ovoid form with capped tops, giltwood stems and painted white brass light switch sockets (only one lamp functioning) plus additional light switches along the base, the bodies fired in a mottled orange crackle glaze, mounted on beveled circular giltwood bases with an antique finish. (PRICED AS PAIR)

DIMENSIONS W:11"D:11"H:27.5"

CONDITION Good; Wear consistent with age and use

LOCATION LIC-2nd Floor