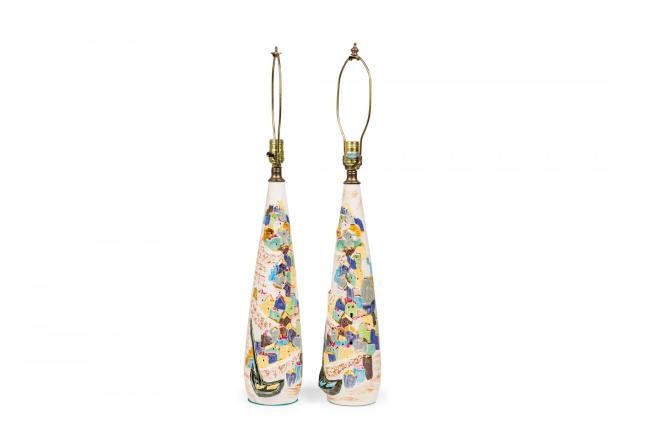

## Pair of Phyllis Morris Mid-Century American Porcelain Village Table Lamps

2 Mid-Century American porcelain table lamps in tapered conical form with functioning brass light switch sockets and harps, a relief village scene zigzagging along a stepped mountaintop sculpted on one side with hand painted houses plus brushed orange accents on a white ground, fired in a glossy glaze. (PRICED EACH)

DIMENSIONS W:5.5"D:5.5"H:23.5"

CONDITION Good; Wear consistent with age and use

LOCATION LIC-2nd Floor