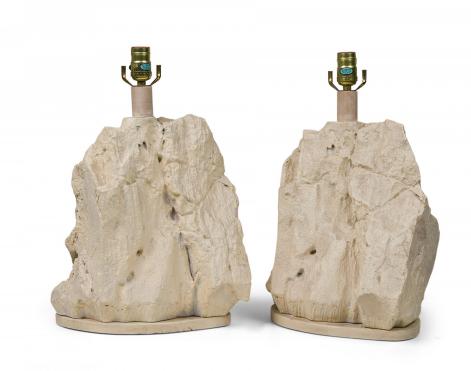

## Pair of Mid-Century Plaster Scholar's Rock Beige Table Lamps

PAIR of Mid-Century American plaster scholar's rock table lamps with extended ceramic stems and functioning brass light switch sockets, the bodies sculpted in irregularly shaped triangular forms with realistic naturally occurring crevices, sitting on shaped triangular flattened bases with rounded corners, glazed in a matte beige finish. (PRICED AS PAIR) (Similar piece: DUL0073)

DIMENSIONS W:13"D:13"H:19"

CONDITION Good; Wear consistent with age and use

LOCATION 61st Street