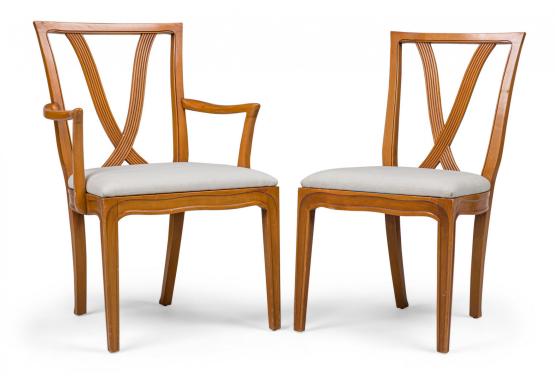

## Set of 6 Mid-Century Continental Maple Upholstered Dining Chairs (manner of Tommi Parzinger)

SET of 6 Continental Mid-Century dining chairs comprised of two armchairs and four side chairs, with carved maple frames featuring x-design square backs and white woven fabric upholstered seats. (PRICED AS SET)(Available individually: 063716A&B)

DIMENSIONS W:23"D:23"H:36"

CONDITION Good; Wear consistent with age and use

LOCATION LIC-2nd Floor