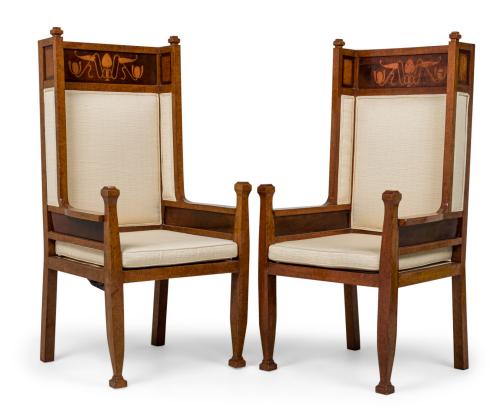

## Pair Swedish Art Deco Inlaid High Back Armchairs, Carl Malmsten

2 Swedish Art Deco (1930s) high back upholstered armchairs with burl wood veneer frames featuring an inlaid geometric floral design across the top back rails, two shallow wings topped with square carved finials, the seat backs, wings and removable seat cushions upholstered in a textured beige / cream fabric, resting on two square tapered front legs ending in square carved feet and two square back legs. (PRICED EACH)

DIMENSIONS W:25.25"D:23"H:52"

CONDITION Good; Wear consistent with age and use

LOCATION LIC