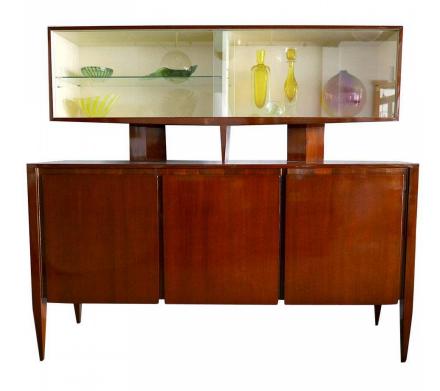

## Gio Ponti for M. Singer & Sons Italian Mid-Century Modern Walnut Cabinet

Italian Mid-Century Modern 2-tier cabinet with three-doors and interior double-wide drawers. One door opens to reveal open shelf storage, and the base cabinet supports a floating display cabinet with white painted interior, and fin-shaped supports with walnut graining.

DIMENSIONS W:70"D:18.5"H:63.5"

CONDITION Good; Wear consistent with age and use

LOCATION Florida