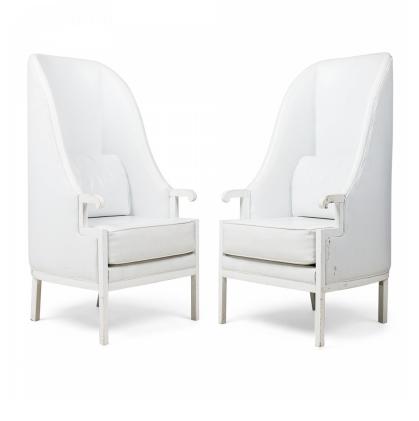

## Pair of Milo Baughman Mid-Century Modern High Back White Wing Armchairs

PAIR of Mid-Century Modern white painted wooden framed armchairs with exagerated high wing backs that wrap around and small curved armrests, all upholstered with a seat and throw cushion in white leather with matching piping, resting on four square legs. (MILO BAUGHMAN)(PRICED AS PAIR)

DIMENSIONS W:28"D:31"H:54.5"

CONDITION Good; Wear consistent with age and use

LOCATION LIC-2nd Floor-WH2