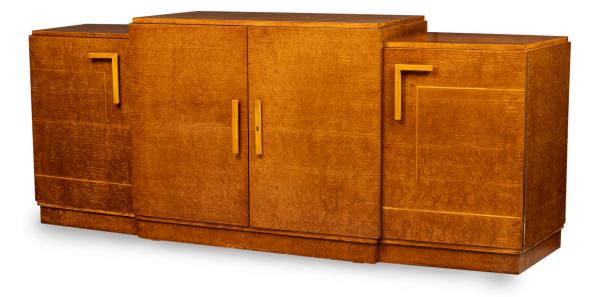

## Late Art Deco Birds-Eye Maple and Maple Inlaid Credenza, Eli Jacques Kahn

Art Deco American birds-eye inlaid maple credenza composed of 3 cabinet components with a burled veneer, decorated with inlaid banding, 4 doors (with geometric rectangular pulls) opening to reveal 2 columns of pullout drawers from the side cabinets plus interior storage space within the center cabinet.