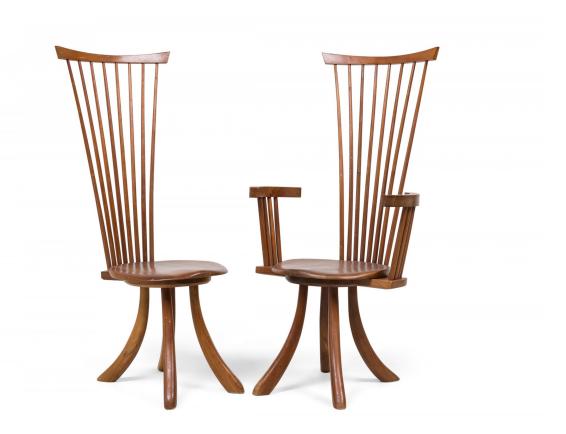

## Set of 7 Jeffrey Greene Mid-Century American Modern Walnut High Back Dining Chairs

SET of 7 Mid-Century American Modern (1970s) walnut high back dining chairs (1 armchair, 6 side chairs) with a tapered backrests supported by 8 elongated spokes radiating from the shaped seat, standing on 4 splayed legs which flair out toward the bottoms. (PRICED AS SET) (Available individually: REG4002, REG4003)

DIMENSIONS W:24"D:19"H:56"

CONDITION Good; Wear consistent with age and use

LOCATION LIC-2nd Floor-WH2