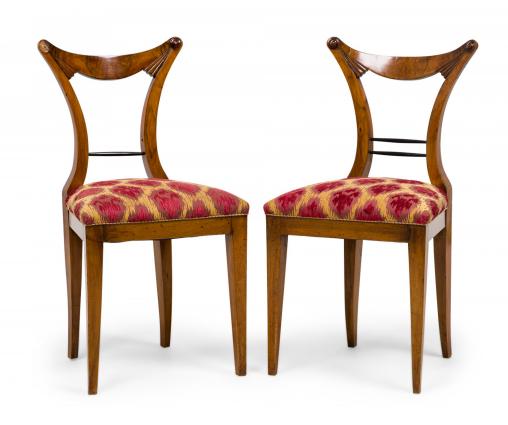

## Set of Six Biedermeier Dining Chairs, Josef Danhauser, Vienna

6 Biedermeier Viennese dining chairs with a concave styled openwork backrest & carved embellishments, 2 turned horizontal supports, the seat cushion upholstered in an abstract red & yellow patterned fabric bordered by striped piping and 2 slightly splayed back legs. (PRICED EACH)

DIMENSIONS W:18.5"D:16.5"H:33"

CONDITION Good; Wear consistent with age and use

LOCATION LIC