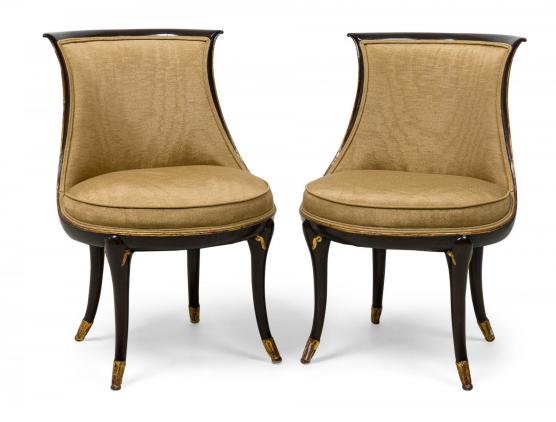

## Michael Taylor set 4 Fine Walnut and Brass Inlaid Chairs 18000.00

4 Mid-Century American walnut painted and parcel-gilt dining chairs with concave tapered backs inlaid with a parallel brass double border, upholstered in a beige and gold fabric, the splayed legs topped by decorative gilt-highlighted, carved embellishments, n gilt fluted and carved feet. (PRICED EACH)

DIMENSIONS W:21.5"D:24"H:31"

CONDITION Good; Minor losses

LOCATION LIC