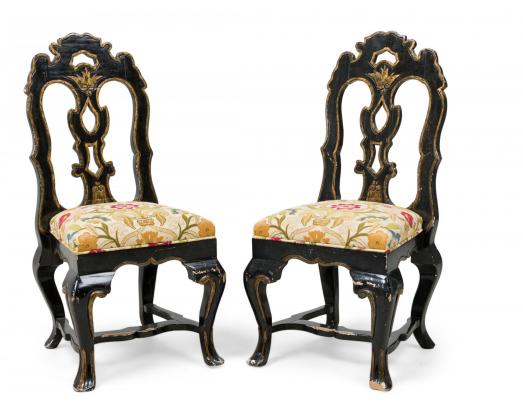

## Portugese Rococo Black and Gilt Dining Chairs 6 12000.00

6 Portuguese Rococo Style (20th Century) black painted and gold decorated dining / side chairs featuring a shaped frame with splat openwork carved back and a padded seat upholstered in a gold monotone patterned fabric accented by blue and red woven flowers, standing on 4 cabriole legs wiht an H-stretcher. (PRICED EACH)

DIMENSIONS W:20"D:22"H:41"

CONDITION Good; Wear consistent with age and use

LOCATION LIC