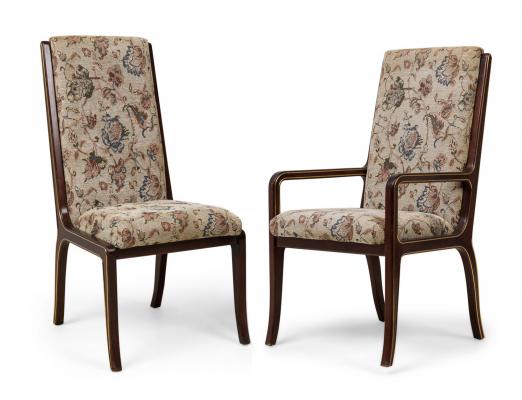

## Russian Neoclassic Mahogany and Brass Dining Chairs 7 12000.00

SET of 6 Mid-Century Neo-Classic (Russian) Style mahogany dining chairs (1 armchair, 5 side chairs) in molded form with brass trim along the sides and having high backs and seats upholstered in a brown and beige floral weave, standing on 2 splayed front legs and cabriole back legs. (PRICED AS SET) (Available individually: Armchairs: REG4902A, side chairs: REG4902B)

DIMENSIONS W:21.5"D:29"H:42"

CONDITION Good; Wear consistent with age and use

LOCATION LIC