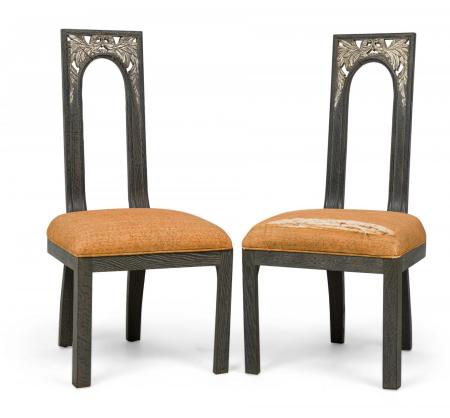

## Set of Six American Modern Cerused and Silver Gilt Dining Chairs, James Mont

6 Mid-Century American Modern dining chairs with cerused gray frames, narrow rectangular openwork backrests featuring an arched interior, carved in a wing design with silver leaf accents, with seats upholstered in a textured gold fabric, standing on 2 straight front legs and slightly splayed back legs. (PRICED EACH)

DIMENSIONS W:20"D:19.5"H:41.5"

CONDITION Good; Wear consistent with age and use

LOCATION LIC