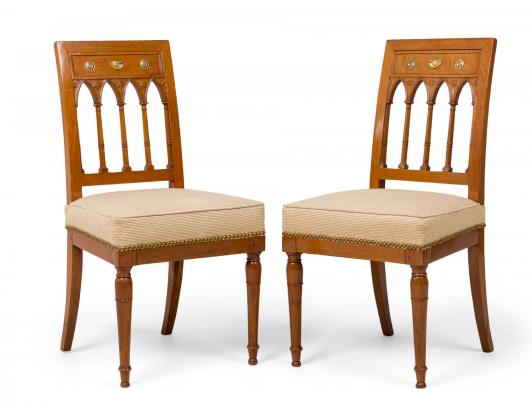

## Set 4 French Charles X side chairs 12000.00

4 French Charles X dining / side chairs with slightly sloped rectangular openwork backs in a carved arch design featuring an applied brass urn flanked by 2 medallions, upholstered seat in a textured beige fabric, bordered by a row of brass nailhead trim, standing on 2 turned front legs and splayed back legs. (PRICED EACH)

DIMENSIONS W:17.5"D:19"H:34"

CONDITION Good; Wear consistent with age and use

LOCATION LIC