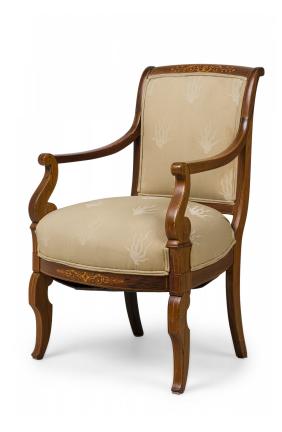

## Charles X Inlaid Mahogany and Walnut Open Armchair, France

French Charles X open armchair featuring a scroll form mahogany frame with sweeping arms, inlaid walnut parquetry on the backrest and front friezes, upholstered in a two-toned beige patterned fabric with double piping, standing on stylized cabriole front legs and sabre back legs, the front and sides highlighted with contrasting inlay.