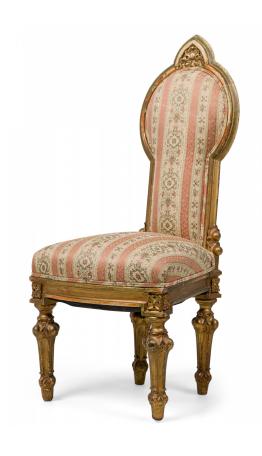

## Pr Italian Neoclassic Slde Chairs 18c 8800.00

Italian Neo-Classic (18th Century) giltwood dining / side chair featuring a shaped oval back upper section having a carved foliate crest and ornate painted frame with decorative embellishments upholstered in a floral stripe pink and beige patterned fabric, standing on 4 fluted and shaped tapered legs

DIMENSIONS W:19.5"D:22"H:44.5"

CONDITION Good; Wear consistent with age and use

LOCATION LIC-2nd Floor-WH2