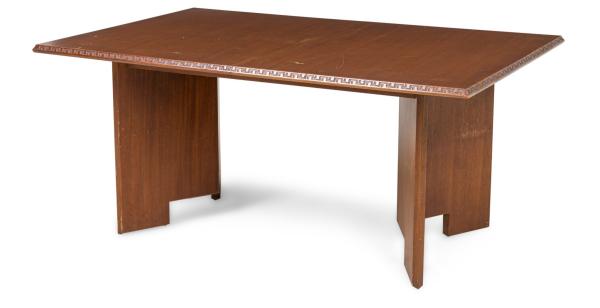

## Frank Lloyd Wright Mid-Century American Mahogany Extension Dining Table

Mid-Century American mahogany extension dining table with carved key-fret geometric design trim, with two removable leaves, resting on wide plank legs. (att: FRANK LLOYD WRIGHT)

DIMENSIONS W:64"D:42.5"H:29"

CONDITION Good; Wear consistent with age and use

LOCATION LIC-2nd Floor-WH2