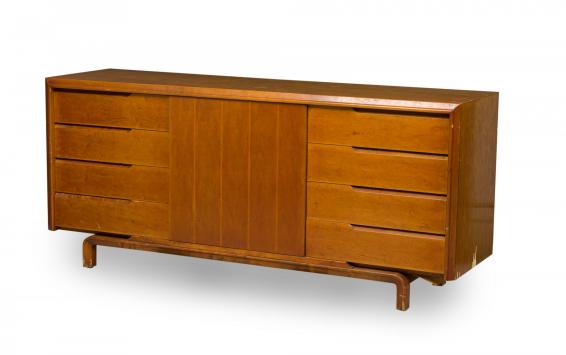

## Saarinen inlaid birch and maple chest 11000.00

Finnish Mid-Century Modern birch and maple veneer sideboard / dresser with a central cabinet with a door subtly decorated with vertical striped inlay which opens to reveal a two compartment and single drawer interior, flanked on either side by a set of four drawers, and resting on a bracket base.