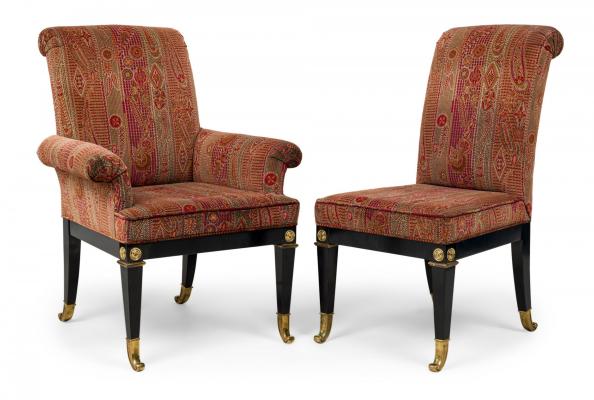

## Set 8 Russian Neoclassic Style Black Lacquer, Bronze Mounted Dining Chairs

SET of 8 Russian Neo-Classic-style dining chairs (2 armchairs, 6 side chairs) with tall rectangular backs with scroll curved back rails and black lacquered wooden frames mounted with decorative polished bronze medallions and sabots, upholstered in a textured and patterned red, orange, and green fabric. (PRICED AS SET)(Available individually: armchairs: REG4042A, side chairs: REG4042B)

DIMENSIONS W:30"D:28"H:40"

CONDITION Good; Wear consistent with age and use

LOCATION LIC