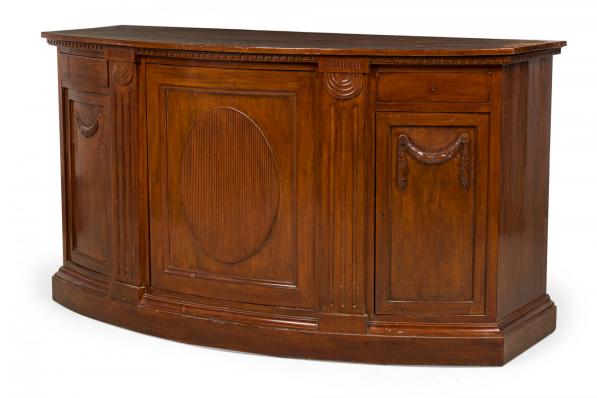

## Dutch Mahogany Credenza 19th c 14000.00

Dutch mahogany veneer credenza / sideboard with a curved front, central cabinet door with oval carved and fluted decoration which opens to reveal an open compartment, flanked on either side by carved columnar fluted supports followed by two smaller cabinets with applied festoon carvings, bordered on top with carved dentil molding.

DIMENSIONS W:69"D:29.5"H:37.25"

CONDITION Good; Wear consistent with age and use

LOCATION LIC