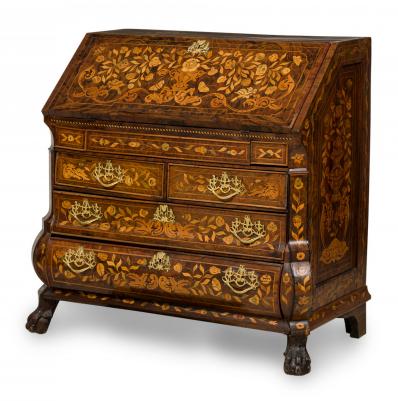

## Dutch Rococo Bombe Marquetry Inlaid Dropfront Desk, Late 18th Century

Dutch Rococo (Late 18th Century) drop front desk / secretary with elaborate foliate marquetry inlay, with the slant front folds down to create a desk surface with a green leather inset in front of a series of small drawers and compartments, over four lower drawers mounted with elaborate brass drawer pulls and resting on carved paw feet.

DIMENSIONS W:44"D:23"H:41"

CONDITION Good; Minor losses

LOCATION LIC-2nd Floor-WH2