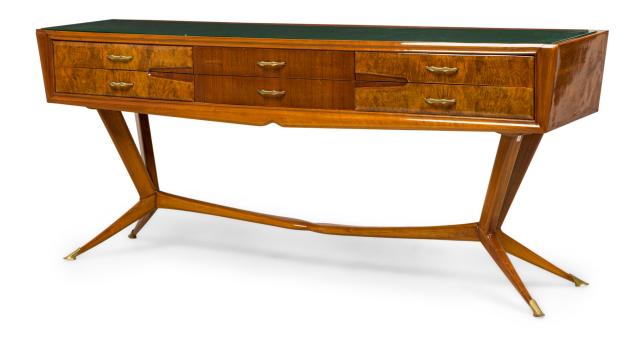

## Buffet/Console, designed and manufactured by Pier Luigi Colli, circa 1954

Italian Mid-Century buffet / console table with a wood cabinet featuring contrasting decorative wood veneers, 6 drawers with brass drawer pulls, topped with a green glass top with gilt detail, and resting on four angular legs joined with a stretcher and ending in brass sabots with circular feet.

DIMENSIONS W:81"D:19.5"H:35"

CONDITION Good; Wear consistent with age and use

LOCATION LIC