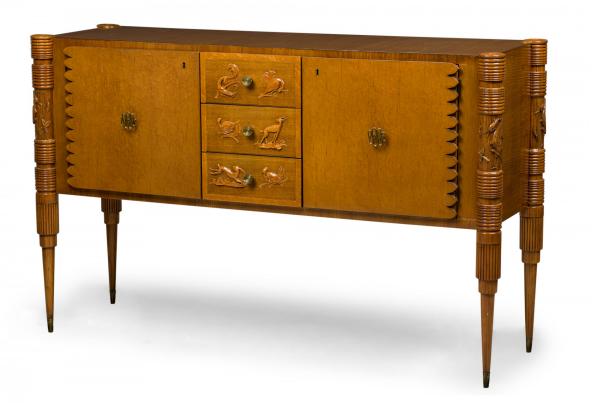

## Pier Luigi Colli Italian Mid-Century Burled Birch and Carved Bird Design Sideboard

Italian Mid-Century (1950s) sideboard with a burled birch veneer, having two exterior cabinet doors with ribbon design brass door pulls and a scalloped carved edge, centering three drawers with carved bird decorations on the fronts with small brass knob drawer pulls, resting on four reeded and carved tapering legs ending in brass sabots.(PIER LUIGI COLLI)

DIMENSIONS W:62"D:20"H:38"

CONDITION Good; Wear consistent with age and use

LOCATION Florida