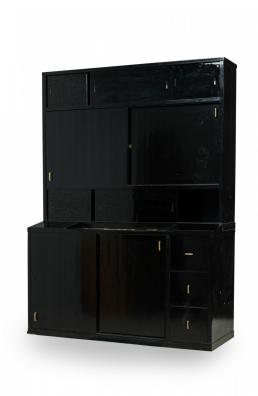

## Pierre Chareau Ebonized Tall Cabinet, France, 1925

French Art Deco (1925) ebonized two-piece cabinet with the bottom section containing two large sliding doors flanked on the right by three smaller drawers and the top section having central sliding door compartment with black glass sliding door cabinets above and below; the wooden doors having bracket-shaped brass drawer pulls.