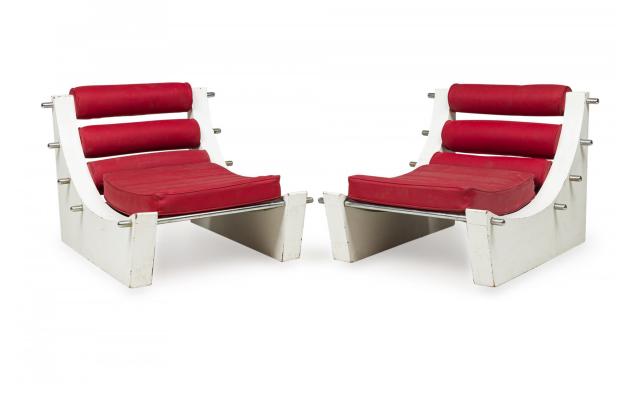

## Pair of Verner Panton White Lacquer and Chrome Chairs

2 Danish Mid-Century slipper chairs with white lacquered frames that create curved backrests that slope forward and join the seat, the side frames joined by circular chrome dowels that run through three cylindrical red fabric upholstered back cushions and below square red fabric upholstered seats. (PRICED EACH)