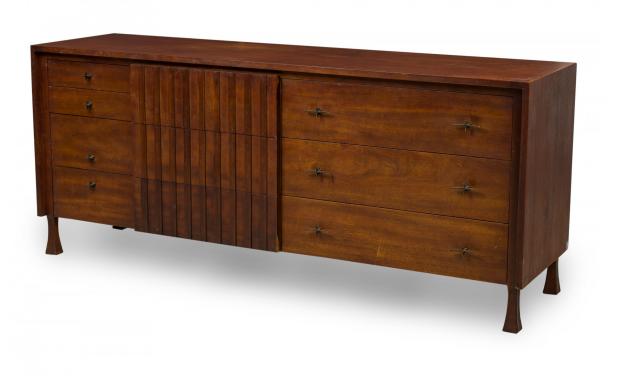

## American Modern Walnut and Bronze Dresser, John Widdecomb

Mid-Century American Modern walnut dresser with three compartment sections, including four drawers to the far left with x-shaped bronze drawer pulls, three central drawers with decorative vertical slat fronts, and three wider drawers to the right with elongated x-shaped bronze drawer pulls, resting on four flared square walnut legs.