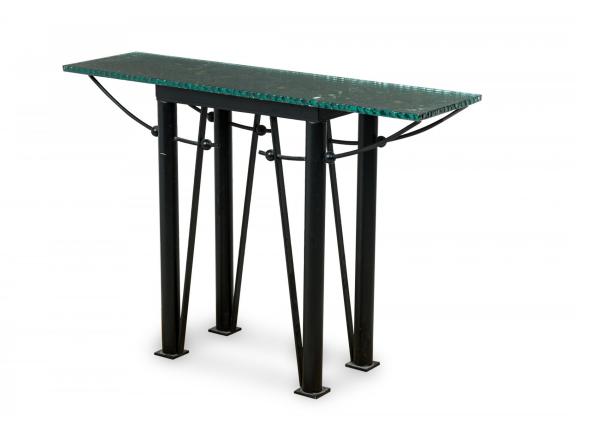

## Modern Iron and Mirrored Glass Console Table, Style of Jean-Michel Wilmotte

French Contemporary console table with a black iron frame featuring cylindrical legs and smaller angled supports with four curved iron pieces with decorative spheres extending through the legs and upward to support a rectangular mirrored glass top with textured green edges.

DIMENSIONS W:51"D:14"H:35"

CONDITION Good; Wear consistent with age and use

LOCATION 61st Street