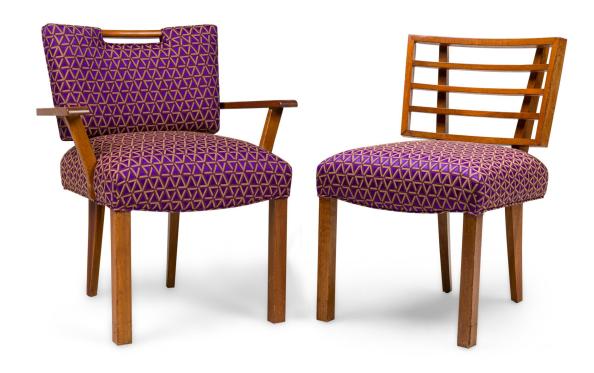

## Set of 6 Paul Laszlo Mid-Century American Geometric Upholstered Dining Chairs

SET of 6 Mid-Century (1950s) American dining chairs comprised of 2 armchairs and 4 sides, sthe side chairs having open form horizontal slat backs and the armchairs having upholstered backs with a small cutout along the top rails, upholstered in a brown tone geometric patterned upholstery. (PRICED AS SET) (Chairs available individually: REG4079A, REG4079B, Companion table: REG4079C)

DIMENSIONS W:26"D:21"H:31"

CONDITION Good; Wear consistent with age and use

LOCATION LIC