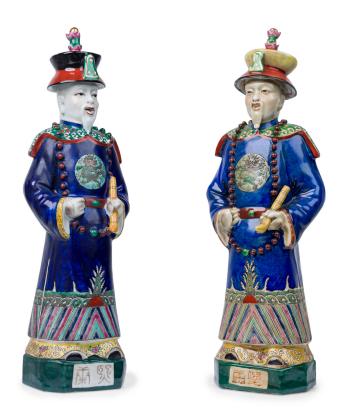

## Pair of Chinese Painted Ceramic Figures Depicting a Blue Robed Emperor

PAIR of Chinese painted & glazed ceramic identical figures depicting a goateed, hatted emperor in a formal elaborate blue robe with dragon medallion, his left arm holding a pipe, his right arm resting on his belt. He is standing on an octagonal base featuring a calligraphic rectangular reserve at the center. (PRICED AS PAIR)

DIMENSIONS W:6"D:5"H:18"

CONDITION Good; Wear consistent with age and use

LOCATION LIC-2nd Floor