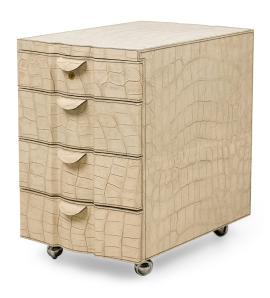

## **Embossed Leather Chest with Desk 9800**

Mid-Century American rectangular shaped chest embossed in off-white faux reptile leather featuring 4 narrow pullout drawers with petal form pulls and circular brass keyhole all with magnetic hinges and removable interior compartments, resting on 4 silver metal ball casters.(Companion pieces: REG4872A, REG5081)

DIMENSIONS W:16"D:22.75"H:24.25"

CONDITION Good; Wear consistent with age and use

LOCATION LIC-2nd Floor-WH2