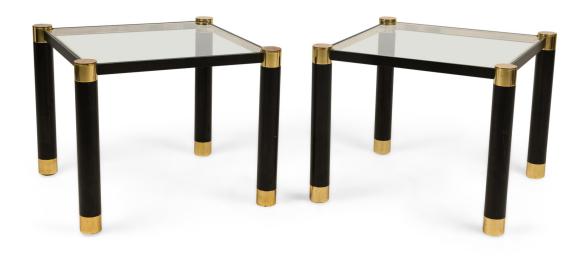

## Pair of Karl Springer Mid-Century American Modern Brass & Ebonized Metal End / Side Table Frames

PAIR of Mid-Century American Modern (1970s) square form end / side table frames comprised of 4 cylindrical ebonized metal legs with brass caps and anchored by 4 horizontal ebonized metal stretchers. (KARL SPRINGER) (PRICED AS PAIR)

DIMENSIONS W:30"D:30"H:24.5"

CONDITION Good; Wear consistent with age and use

LOCATION LIC-2nd Floor-WH2