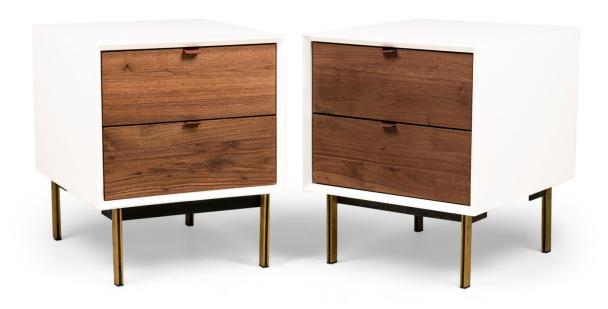

## Contemporary / Modern White "Lustrosa" Cabinet and Natural Wood 2-Drawer Nightstands / Bedside Table

2 Contemporary / Modern "Lustrosa" 2-drawer nightstands / bedside tables featuring white finished wood cabinets containing 2 drawers with a natural walnut finish, each with two top mounted drawer pulls, resting on brass legs. (Companion chest of drawers: MOD2026, dresser: MOD2027) (PRICED EACH)

DIMENSIONS W:20"D:22"H:24"

CONDITION Good; Wear consistent with age and use

LOCATION LIC-2nd Floor-Back Room