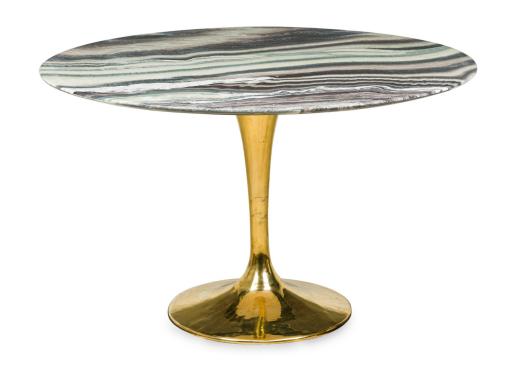

## "Tulipa" Contemporary Mid-Century Style Circular Polished Bronze and Striated Marble Tulip Form Dini

Contemporary Mid-Century-style circular tulip-form dining table featuring a polished bronze base supporting a circular marble top with horiztontal striations in shades of brown, gray, green, white and purple. (Available with white marble top: MOD2031A)

DIMENSIONS W:47.5"D:47.5"H:29"

CONDITION Good; Wear consistent with age and use

LOCATION LIC-2nd Floor-Back Room