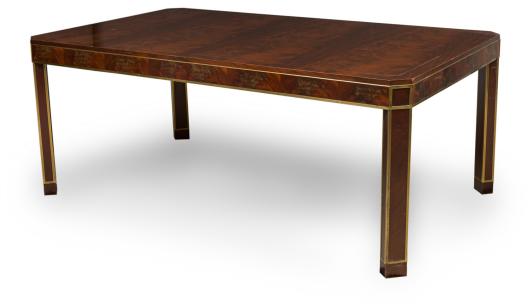

## Russian Neoclassic Mahogany and Brass Extension Dining Table w Leaves 24000.00

Russian Neo-Classic-style extention dining / conference table, having a rectangular top with canted corners with a fine wood border inlay that slides open to acommodate 2 leaves, resting on four angled rectangular legs with brass trim along the edges and apron, finished in a flame mahogany veneer.

DIMENSIONS W:74"D:44"H:29.75"

CONDITION Good; Wear consistent with age and use

LOCATION LIC-2nd Floor-WH2